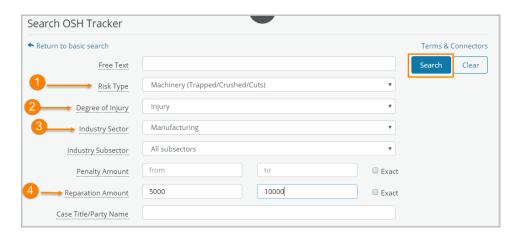

#### **OSH Tracker Fields**

| Field              | Description                                                                                                                                      |
|--------------------|--------------------------------------------------------------------------------------------------------------------------------------------------|
| Risk Type          | For Example:  Animal/ Biological, Burns/Explosion, Confined Space, Electrocution, Engulfment/ Drowning, Fall from Height                         |
| Degree of Injury   | None, Injury, Death                                                                                                                              |
| Industry Sector    | For Example: Accommodation, Cafes and Restaurants, Agriculture, Forestry and Fishing, Communication Services                                     |
| Industry Subsector |                                                                                                                                                  |
| Penalty Amount     | Search for cases with a penalty amount that matches the amount entered or between the exact amounts entered e.g.: \$50,000-\$120,000             |
| Reparation Amount  | Search for cases with a reparation amount that matches the amount entered or between the exact amounts entered e.g.: \$50,000-\$120,000          |
| Classification     | Search for paragraphs that relate to a legal concept. Multiple classifications can be selected from the drop down. E.g.: "all practicable steps" |

### Search Examples using the OSH Tracker Template:

Find cases with the below fields populated.

- 1. Risk Type: Machinery (Trapped/Crushed/Cuts)
- 2. Degree of Injury: Injury
- 3. Industry Sector: Manufacturing
- 4. Reparation Amount: \$5,000 -\$10,000