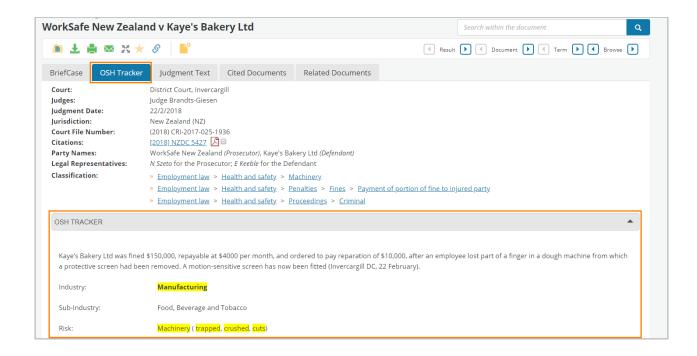

| Search for cases with a penalty amount that matches the amount entered or between the exact amounts entered e.g.: \$50,000-\$120,000             |
| Reparation Amount  | Search for cases with a reparation amount that matches the amount entered or between the exact amounts entered e.g.: \$50,000-\$120,000          |
| Classification     | Search for paragraphs that relate to a legal concept. Multiple classifications can be selected from the drop down. E.g.: "all practicable steps" |



### Search Examples using the OSH Tracker Template:

Find cases with the below fields populated.

- 1. Risk Type: Machinery (Trapped/Crushed/Cuts)
- 2. Degree of Injury: Injury
- 3. Industry Sector: Manufacturing
- 4. Reparation Amount: \$5,000 -\$10,000



5. Open Results by selecting "OSH Tracker" Tab