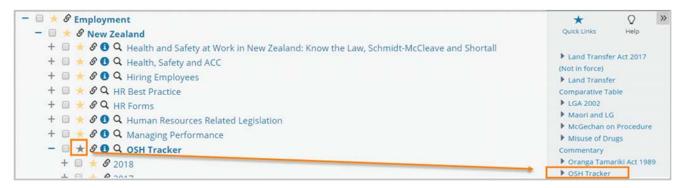

#### **OSH Tracker Template**

To locate the *OSH Tracker*, browse through the Employment databases down to the *OSH Tracker*. To open the template, click on the Blue Title. To find the Case Source information, click on the scope **1** icon. *OSH Tracker* can be made a Quick Link for a One Pass user.